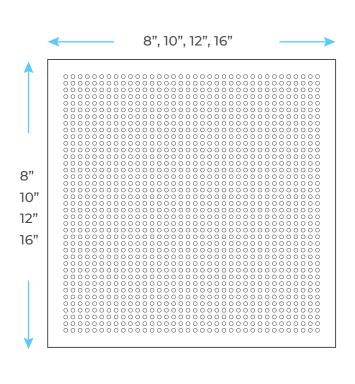

## NAPOLIS THERMOSTATIC HIGH PRESSURE BRUSHED NICKEL BATHROOM SHOWER SET SPECS

BathSelect –



## **Specifications**

Brass Valve water pressure balance control Standard plumbing connection-Shower panel unit is pre-plumbed All functions work independently to ensure the proper water pressure Ceramic Disc Technology <sup>1</sup>/2" NPT Inlets and outlets compatible with standard US plumbing connections Pre-set maximum temperature 104°f The recommended pressure for best performance 2 to 75 psi The flow rate is 2.5 GPM

## Shower Head Size:





Flow Rate 2.5 GPM / 9.5 LPM (rain Shower);

## BathSelect -