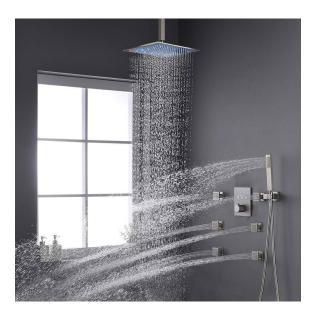

## NAPOLIS THERMOSTATIC HIGH PRESSURE BRUSHED NICKEL BATHROOM SHOWER SET SPECS

BathSelect –

## **Specifications**

Brass Valve water pressure balance control Standard plumbing connection-Shower panel unit is pre-plumbed All functions work independently to ensure the proper water pressure Ceramic Disc Technology <sup>1</sup>/2" NPT Inlets and outlets compatible with standard US plumbing connections Pre-set maximum temperature 104°f The recommended pressure for best performance 2 to 75 psi The flow rate is 2.5 GPM

## Shower Head Size:

Flow Rate 2.5 GPM / 9.5 LPM (rain Shower);