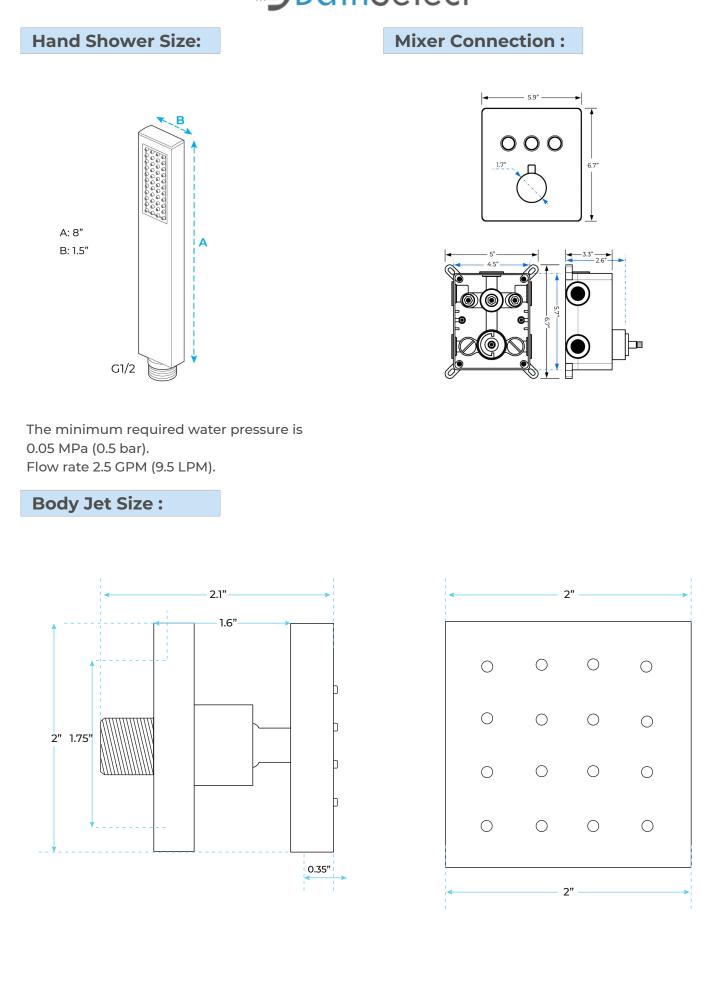

## **Specifications**

Brass Valve water pressure balance control Standard plumbing connection-Shower panel unit is pre-plumbed All functions work independently to ensure the proper water pressure Ceramic Disc Technology <sup>1</sup>/2" NPT Inlets and outlets compatible with standard US plumbing connections Pre-set maximum temperature 104°f The recommended pressure for best performance 2 to 75 psi The flow rate is 2.5 GPM