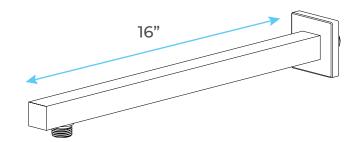

## **Specifications**

Brass Valve water pressure balance control Standard plumbing connection-Shower panel unit is pre-plumbed All functions work independently to ensure the proper water pressure Ceramic Disc Technology <sup>1</sup>/2" NPT Inlets and outlets compatible with standard US plumbing connections Pre-set maximum temperature 104°f The recommended pressure for best performance 2 to 75 psi The flow rate is 2.5 GPM